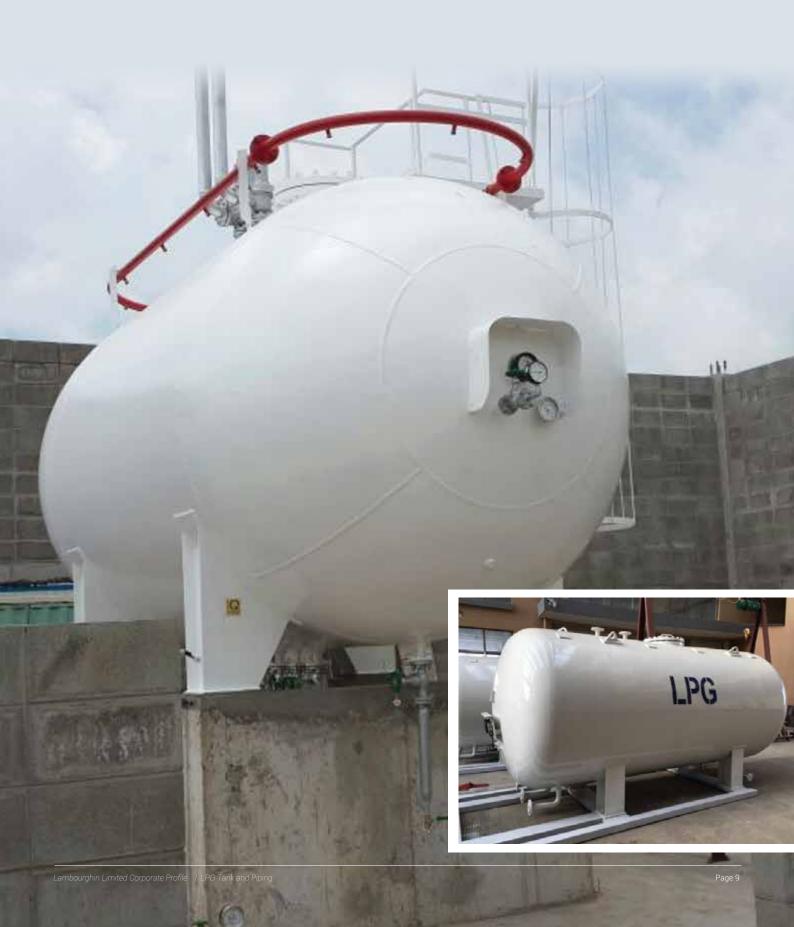

## LPG Tank and Piping

We supply, install and commission bulk LPG tanks for use in commercial and domestic use. Our tanks capacity range from 0.5 to 60 tons. The tanks can be used for cylinder refill terminals, factory furnace and boilers gas storage, hotels, schools and hospitals.